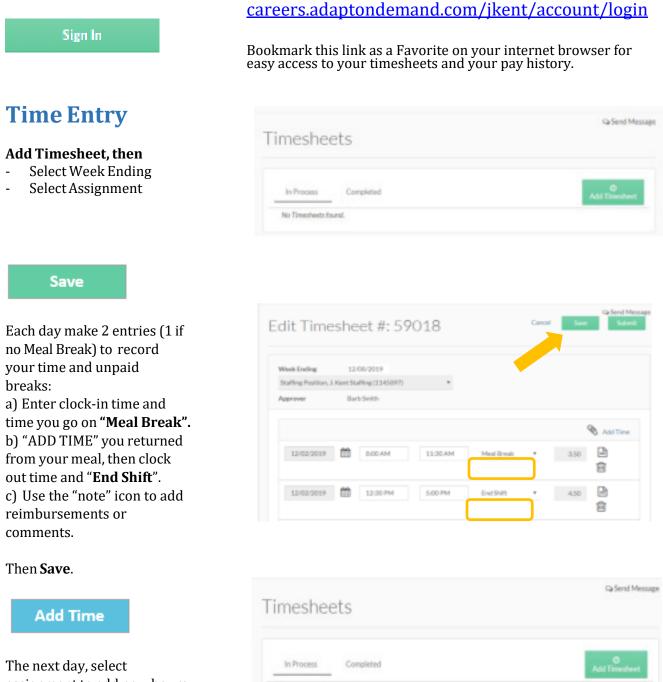

# **Online Timesheet Entry**

Timecard #59018 has been created/updated.

12/08/2019

19.50 Hours

自

🗞 Add Time

J. Kent Staffing, Staffing Position

(59018)

assignment to add new hours and breaks. **Save** for each day.

Use the "paper clip" to attach documents, if needed.

#### Submit

When week is complete, click "**Submit.**" The approver of your timesheet will receive an email to approve.

| dit Time             | sheet #: 59018             |   | Cancel | Save | Ge Send Mess<br>Submit |
|----------------------|----------------------------|---|--------|------|------------------------|
|                      |                            |   |        |      | 1                      |
| Week Ending          | 12/08/2019                 |   |        |      |                        |
| Staffing Position, J | l. Kent Staffing (1145097) | * |        |      |                        |
| Approver             | Barb Smith                 |   |        |      |                        |